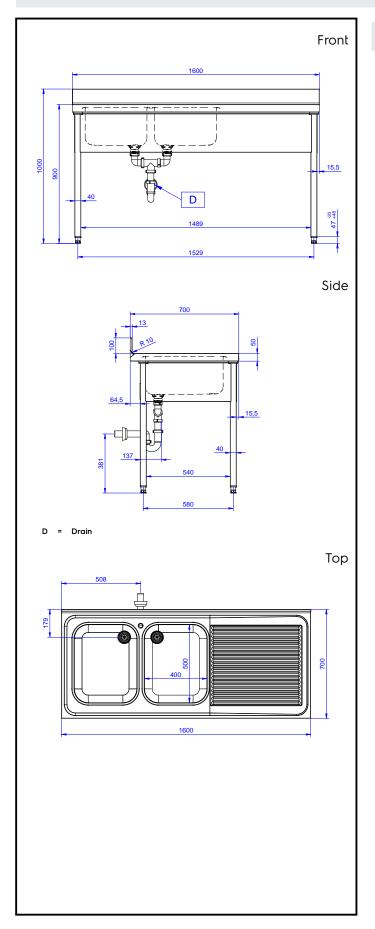

# **Key Information:**

External dimensions, Width:

132904 (SL216DN)1600 mmExternal dimensions, Depth:700 mmExternal dimensions, Height:900 mmUpstand Dimensions, Height:100 mmUpstand Dimensions, Depth:13 mmUpstand Dimensions, Radius:R=10

Bowls number 2

Bowl dimensions 400X500XH250

Net weight: 48 kg